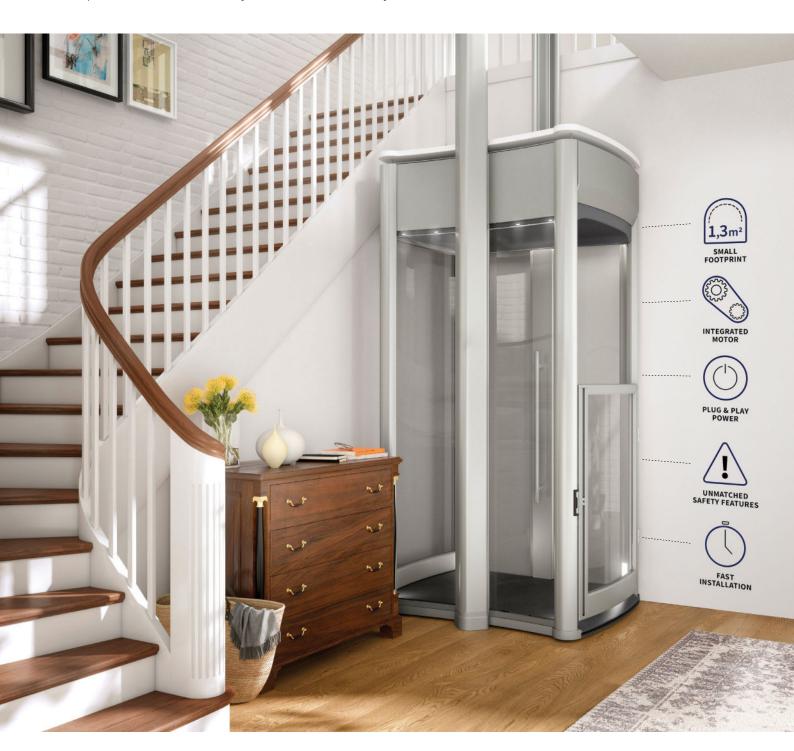

## **BARRIER FREE LIVING**

Lifta Home Lifts are stylish domestic lifts that can be installed almost anywhere in your home. Our shaftless, plug and play installations are simple, neat and can be fitted with minimal alterations to your new or existing home. There is no need for three phase power or extensive and costly construction work and our units can be installed within 2 days.