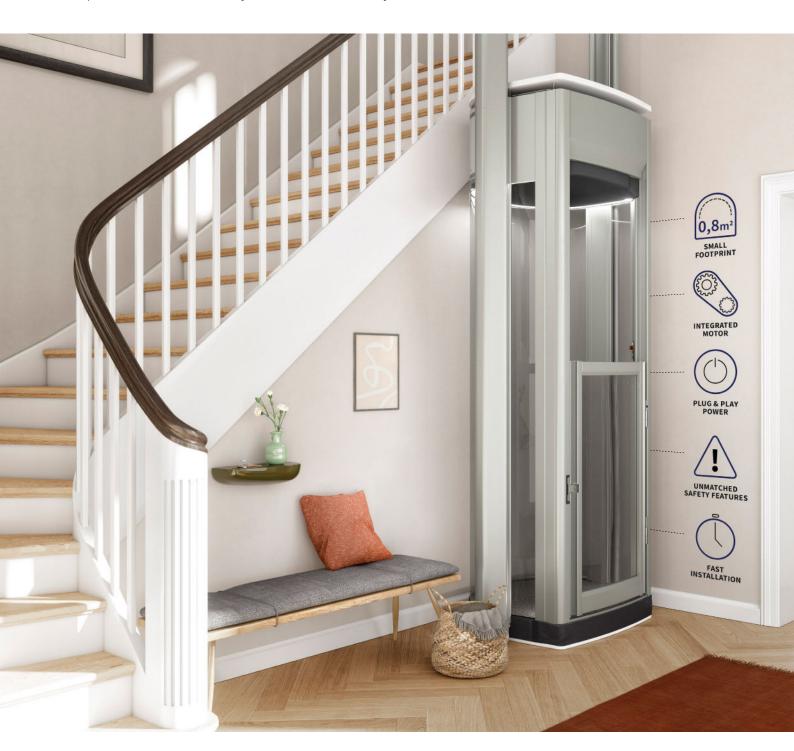

## **BARRIER FREE LIVING**

Lifta Home Lifts are stylish domestic lifts that can be installed almost anywhere in your home. Our shaftless, plug and play installations are simple, neat and can be fitted with minimal alterations to your new or existing home. There is no need for three phase power or extensive and costly construction work and our units can be installed within 2 days.